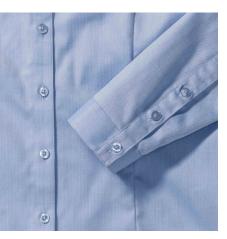

# **RUSSELL WOMEN'S LONG SLEEVE SHIRT HERRINGBONE**

## Specification

RUSSELL women's shirt with long sleeves HERRINGBONE.Our shirt is made of durable fish bone material. Slim waistline, collarless buttons, button on cuff, rounded edges.84% Cotton / 16% polyester mini fish bone, 125/130 g / m2. Wash at 40 degrees. Lt Blue M