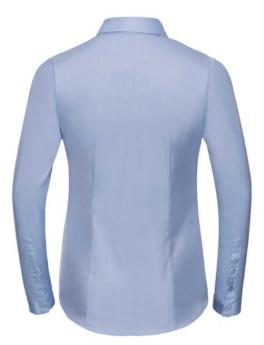

# **RUSSELL WOMEN'S LONG SLEEVE SHIRT HERRINGBONE**

## Specification

RUSSELL women's shirt with long sleeves HERRINGBONE.Our shirt is made of durable fish bone material. Slim waistline, collarless buttons, button on cuff, rounded edges.84% Cotton / 16% polyester mini fish bone, 125/130 g / m2. Wash at 40 degrees. Lt Blue M