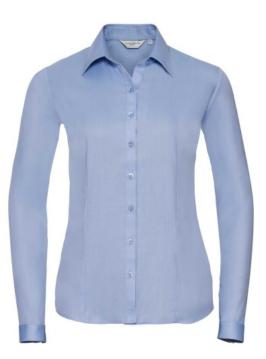

# **RUSSELL WOMEN'S LONG SLEEVE SHIRT HERRINGBONE**

## Specification

RUSSELL women's shirt with long sleeves HERRINGBONE.Our shirt is made of durable fish bone material. Slim waistline, collarless buttons, button on cuff, rounded edges.84% Cotton / 16% polyester mini fish bone, 125/130 g / m2. Wash at 40 degrees. Lt Blue M