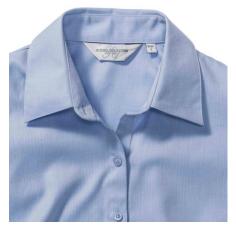

# **RUSSELL WOMEN'S LONG SLEEVE SHIRT HERRINGBONE**

## Specification

RUSSELL women's shirt with long sleeves HERRINGBONE.Our shirt is made of durable fish bone material. Slim waistline, collarless buttons, button on cuff, rounded edges.84% Cotton / 16% polyester mini fish bone, 125/130 g / m2. Wash at 40 degrees. Lt Blue M